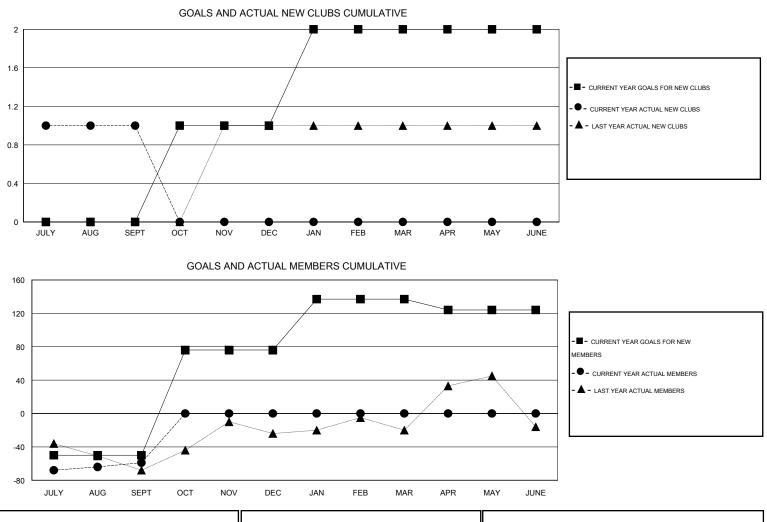

## GMT: KAMLESH JAIN

| LOCATION | INDIA |
|----------|-------|
|----------|-------|

| Clubs                 |                  |           |                  | Members<br>RESULTS FOR 2016-2017 |               |                    |                                     |                    |                  |
|-----------------------|------------------|-----------|------------------|----------------------------------|---------------|--------------------|-------------------------------------|--------------------|------------------|
| RESULTS FOR 2016-2017 |                  |           |                  |                                  |               |                    |                                     |                    |                  |
| QUARTER               | NEW CLUB<br>GOAL | NEW CLUBS | DROPPED<br>CLUBS | NET<br>GAIN/LOSS                 | QUARTER       | NEW MEMBER<br>GOAL | CHARTER AND<br>NEW MEMBERS<br>ADDED | DROPPED<br>MEMBERS | NET<br>GAIN/LOSS |
| JULY/AUG/SEPT         | 0                | 1         | 2                | -1                               | JULY/AUG/SEPT | -50                | 64                                  | 123                | -59              |
| OCT/NOV/DEC           | 1                | 0         | 0                | 0                                | OCT/NOV/DEC   | 126                | 0                                   | 0                  | 0                |
| JAN/FEB/MAR           | 1                | 0         | 0                | 0                                | JAN/FEB/MAR   | 61                 | 0                                   | 0                  | 0                |
| APR/MAY/JUNE          | 0                | 0         | 0                | 0                                | APR/MAY/JUNE  | -13                | 0                                   | 0                  | 0                |